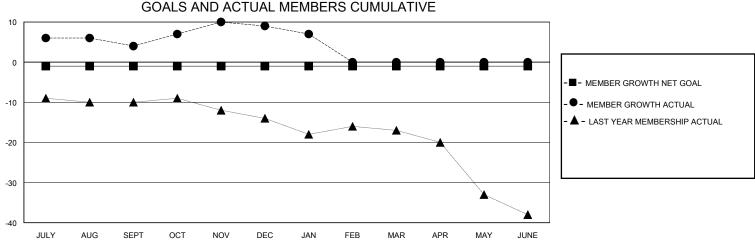

## District 1 CS

GMT: LOCATION ILLINOIS GMT CA

| Clubs         |               |             |               | Members               |                       |                         |                                                    |  |
|---------------|---------------|-------------|---------------|-----------------------|-----------------------|-------------------------|----------------------------------------------------|--|
|               | RESULTS FOR   | R 2023-2024 |               | RESULTS FOR 2023-2024 |                       |                         |                                                    |  |
| QUARTER       | NEW CLUB GOAL | NEW CLUBS   | DROPPED CLUBS | QUARTER MEMB          | ER GROWTH NET<br>GOAL | MEMBER GROWTH<br>ACTUAL | DROPPED<br>MEMBERS ACTUAL<br>(including transfers) |  |
| JULY/AUG/SEPT | 0             | 0           | 0             | JULY/AUG/SEPT         | -1                    | 14                      | 10                                                 |  |
| OCT/NOV/DEC   | 1             | 0           | 0             | OCT/NOV/DEC           | 0                     | 8                       | 3                                                  |  |
| JAN/FEB/MAR   | 0             | 0           | 0             | JAN/FEB/MAR           | 0                     | 3                       | 5                                                  |  |
| APR/MAY/JUNE  | 0             | 0           | 0             | APR/MAY/JUNE          | 0                     | 0                       | 0                                                  |  |