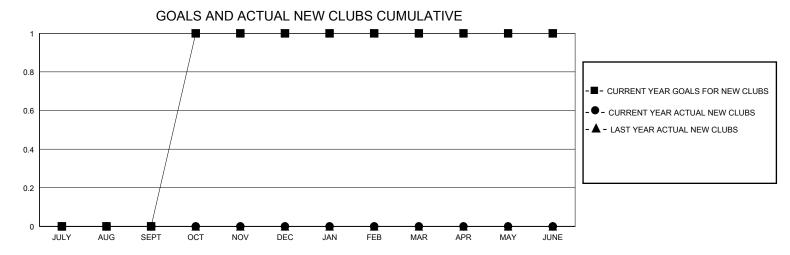

## District 1 CS

GMT: LOCATION ILLINOIS GMT CA

| Clubs         |               |             |               | Members               |                       |                         |                                                    |  |
|---------------|---------------|-------------|---------------|-----------------------|-----------------------|-------------------------|----------------------------------------------------|--|
|               | RESULTS FOR   | R 2023-2024 |               | RESULTS FOR 2023-2024 |                       |                         |                                                    |  |
| QUARTER       | NEW CLUB GOAL | NEW CLUBS   | DROPPED CLUBS | QUARTER MEMB          | ER GROWTH NET<br>GOAL | MEMBER GROWTH<br>ACTUAL | DROPPED<br>MEMBERS ACTUAL<br>(including transfers) |  |
| JULY/AUG/SEPT | 0             | 0           | 0             | JULY/AUG/SEPT         | -1                    | 14                      | 10                                                 |  |
| OCT/NOV/DEC   | 1             | 0           | 0             | OCT/NOV/DEC           | 0                     | 8                       | 3                                                  |  |
| JAN/FEB/MAR   | 0             | 0           | 0             | JAN/FEB/MAR           | 0                     | 3                       | 5                                                  |  |
| APR/MAY/JUNE  | 0             | 0           | 0             | APR/MAY/JUNE          | 0                     | 0                       | 0                                                  |  |